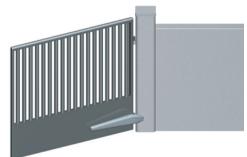

## Automation for swing gates

#### **DESIGN AND TECHNOLOGY**

Alluminium frame

Mechanical limit switch

Bronze gear

Easy and quick cable connector

Two color option, gray or black

Designed to enhance any sort of gate, it fits into any setting. The elegant, wrap-around line of the two die cast aluminium shells