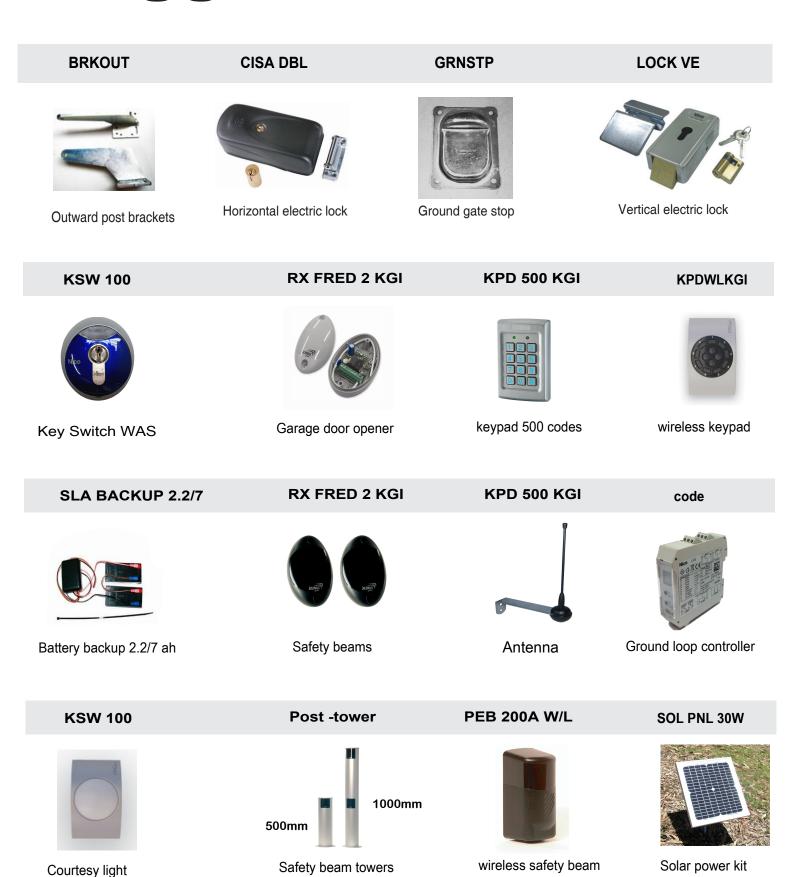

| (W)        | 200         | 170         | 50            |
| Operating temperature | (°C)       | -20 ÷ +55   | -20 ÷ +55   | -20 ÷ +55     |
| Run                   | (mm)       | 360         | 360         | 360           |
| Speed                 | (m/min)    | 0,016       | 0,01        | 0,013 ÷ 0,016 |
| Cycle of work         | (%)        | 30          | 30          | 90            |
| Dimensions            | (mm)       | 100x820x110 | 100x820x110 | 100x820x110   |
| Automation weight     | (Kg)       | 8           | 8           | 7             |
| Gate max weight       | (m/Kg)     | 3m / 600Kg  | 3m / 600Kg  | 3m / 600Kg    |



- \* Quality Italian Product
- \* Easy installtion
- \* Fast, simple setup

#### **Installer Details**



# Jet/ Couper



### Swing gate motor accessories