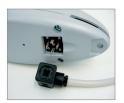

#### **DESIGN AND TECHNOLOGY**

Alluminium frame

Mechanical limit switch

Bronze gear

Easy and quick cable connector

Two color option, gray or black

Designed to enhance any sort of gate, it fits into any setting. The elegant, wrap-around line of the two die cast aluminium shells