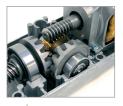

#### **DESIGN AND TECHNOLOGY**

Alluminium frame

Mechanical limit switch

Bronze gear

Easy and quick cable connector

Two color option, gray or black

Designed to enhance any sort of gate, it fits into any setting. The elegant, wrap-around line of the two die cast aluminium shells