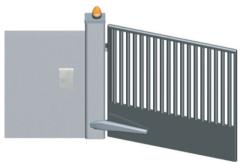

## Automation for swing gates

#### **DESIGN AND TECHNOLOGY**

Alluminium frame

Mechanical limit switch

Bronze gear

Easy and quick cable connector

Two color option, gray or black

Designed to enhance any sort of gate, it fits into any setting. The elegant, wrap-around line of the two die cast aluminium shells