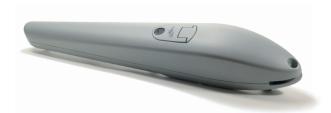

#### **DESIGN AND TECHNOLOGY**

Alluminium frame

Mechanical limit switch

Bronze gear

Easy and quick cable connector

Two color option, gray or black

Designed to enhance any sort of gate, it fits into any setting. The elegant, wrap-around line of the two die cast aluminium shells